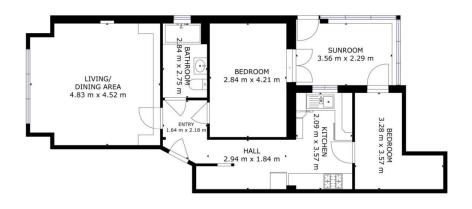

• EPC RATING: D

TWO BEDROOMS

LIVING ROOM

CONSERVATORY/SUNROOM

Silverdale, London, SE26 4SQ

Offers In Excess Of £425,000

A garden flat with two bedrooms and share of freehold, close to the centre of Sydenham